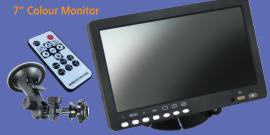

- Soft touch casing and visor
- Brightness 350 cd/m2 Resolution 800 x 480
- - W130 x D50 x H85mm
  - Sucker Mount

All cameras have slimline connectors requiring only a 10mm hole