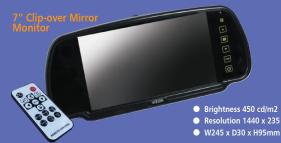

### Which MONITOR?

All have the following main features

- Selectable reversing grid
- Built-in Speaker
- Auto switching of cameras
- Remote control

- Soft touch casing and visor
- Brightness 450 cd/m2
- Resolution 1440 x 235
- W170 x D20 x H115mm
- **Sucker Mount**