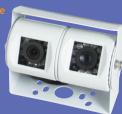

# Double or single camera?

A single camera has a 1200 viewing angle and is generally angled down to assist with reversing manoeuvres with vision to the rear of the van.

A double camera allows greater range of vision by combining the 120<sup>0</sup> with a second 45<sup>0</sup> camera unit which is positioned for distance. This is continually displayed on the monitor.

- 120<sup>0</sup> & 45<sup>0</sup> viewing angles W50 x L100 x H75mm

| RANGER<br>Models |     | -   |     |     |
|------------------|-----|-----|-----|-----|
|                  | 210 | 220 | 230 | 240 |
|                  | 310 | 320 | 330 | 340 |
|                  | 410 | 420 | 430 | 440 |