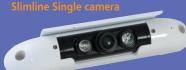

# Double or single camera?

A single camera has a 1200 viewing angle and is generally angled down to assist with reversing manoeuvres with vision to the rear of the van.

A double camera allows greater range of vision by combining the 120<sup>0</sup> with a second 45<sup>0</sup> camera unit which is positioned for distance. This is continually displayed on the monitor.

45<sup>0</sup> angle camera for long range vision

- 120<sup>0</sup> viewing angle
- Microphone

• W227 x L30 x H30mm

- Audio input to Monitor
- W159 x L30 x H30mm

- 1200 viewing angle
- Microphone Audio input to Monitor
- W55 x L69 x H65mm