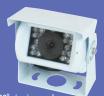

# Double or single camera?

A single camera has a 1200 viewing angle and is generally angled down to assist with reversing manoeuvres with vision to the rear of the van.

A double camera allows greater range of vision by combining the 120<sup>0</sup> with a second 45<sup>0</sup> camera unit which is positioned for distance. This is continually displayed on the monitor.

45<sup>0</sup> angle camera for long range vision

- 120<sup>0</sup> viewing angle
- Microphone

• W227 x L30 x H30mm

- Audio input to Monitor
- W159 x L30 x H30mm

- 1200 viewing angle
- Microphone Audio input to Monitor
- W55 x L69 x H65mm