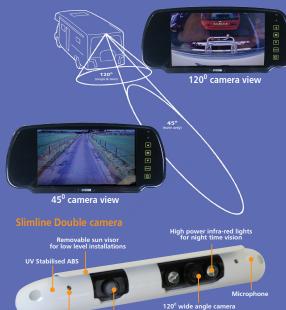

# Double or single camera?

A single camera has a 1200 viewing angle and is generally angled down to assist with reversing manoeuvres with vision to the rear of the van.

A double camera allows greater range of vision by combining the 120<sup>0</sup> with a second 45<sup>0</sup> camera unit which is positioned for distance. This is continually displayed on the monitor.

45<sup>0</sup> angle camera for long range vision

- 120<sup>0</sup> viewing angle
- Microphone

• W227 x L30 x H30mm

- Audio input to Monitor
- W159 x L30 x H30mm

- 1200 viewing angle
- Microphone Audio input to Monitor
- W55 x L69 x H65mm