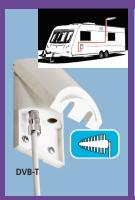

# External TV Sockets 💥

Allows the connection of an external antenna and/or satellite to an internal TV point. All connections are protected from the weather by a hinged cover. Complete with 5 metres of coaxial cable.