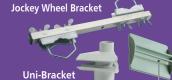

### **Jockey Wheel Mast**

Designed to attach to the caravan jockey wheel or any vertical extrusion up to 55mm in diameter. Complete with 2.6m three section mast & ground spike.

- Secured without the need for drilling
- Two sets of holes accommodate larger A-frames
- Quick and easy assembly when required

# Uni-Mast 💥

This versatile bracket clamps to a multitude of profiles or any vertical surface using the self-adhesive plate supplied. Complete with 2.6m three section mast & ground spike.

- Ideal for numerous horizontal profiles.
- Ladders, grab handles or awning channels
- Clamp Adjusts from 1-35mm