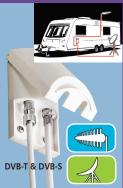

#### Mast Brackets

All our brackets come as part of a complete mast system, or can be used separately with any 25mm diameter mast.