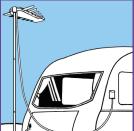

### Telescopic Mast

This four-section mast comes with a ground spike and is ideal for use with all the Vision Plus mast brackets below.

- Four section mast extends to 3.5metres
- Only 1.1m when retracted
- Ground spike for soft standing