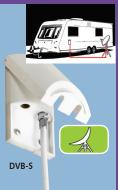

# External TV Sockets 💥

Allows the connection of an external antenna and/or satellite to an internal TV point. All connections are protected from the weather by a hinged cover. Complete with 5 metres of coaxial cable.