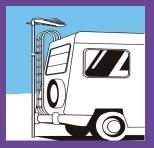

### **Jockey Wheel Mast**

Designed to attach to the caravan jockey wheel or any vertical extrusion up to 55mm in diameter. Complete with 2.6m three section mast & ground spike.

- Secured without the need for drilling
- Two sets of holes accommodate larger A-frames
- Quick and easy assembly when required