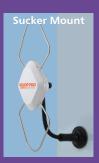

## **COMPACT 260** Digital Antenna

A UHF directional antenna designed for outdoor and indoor use.

Combined with the Vision Plus VP2 low noise, high gain amplifier, the 260 provides strong performance in medium to poor signal areas.

Being lightweight and compact and supplied with a number of standard fitting options being, suction pad base, pole or wall mount, it's the

perfect companion where space is an issue.

ompatible with all the masts in the Vision Plus
Range or any 25 mm diameter mast.