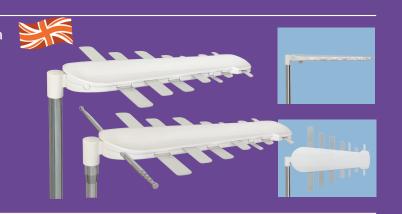

## IMAGE 420 & 430 Digital Antenna

The IMAGE 420 & 430 semi-enclosed dipoles produce a sleek, stylish profile and performance, comparable with much larger antennas.

The 420 receives all digital TV transmissions whilst the 430 has enhanced TV reception as well as FM radio.

Compatible with all the masts in the Vision Plus Range or any 25 mm diameter mast.

Frequency: TV 470-790 MHz

FM Radio 88-108 MHz (430 Only)

Dimensions: 410L x 330W x 45D mm Coaxial Cable: 5 metres & plug