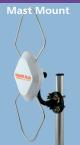

## **COMPACT 260** Digital Antenna

A UHF directional antenna designed for outdoor and indoor use.

Combined with the Vision Plus VP2 low noise, high gain amplifier, the 260 provides strong performance in medium to poor signal areas.

Being lightweight and compact and supplied with a number of standard fitting options being, suction pad base, pole or wall mount, it's the

perfect companion where space is an issue.

ompatible with all the masts in the Vision Plus
Range or any 25 mm diameter mast.