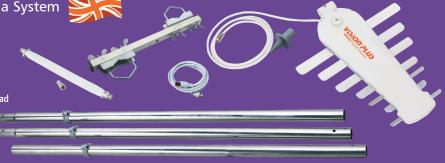

## IMAGE 620 Digital Antenna System

A complete antenna system combining:

- IMAGE 420 UHF Digital Antenna
- Jockey Wheel bracket
- Three section mast & ground spike
- Flat Thru window cable, connector & fly lead

Frequency: UHF 470-790MHz Dimensions: 410L x 330W x 45D mm Mast Length: 2600mm Coaxial Cable: 5metres & Plug.