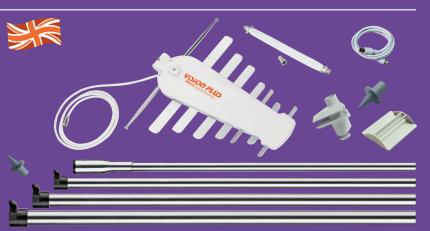

## **IMAGE 630** Antenna System

A complete antenna system combining

- IMAGE 430 UHF/FM Digital Antenna
- Uni-Bracket & self-adhesive mounting plate
- Four section telescopic mast & ground spike
- Flat Thru window cable, connector & fly lead

Frequency: UHF 470-790MHz

FM 88-108 MHz

Dimensions: 410L x 330W x 45D mm

Mast Length: 3450mm Coaxial Cable: 5metres & Plug.