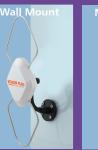

## **COMPACT 260** Digital Antenna

A UHF directional antenna designed for outdoor and indoor use.

Combined with the Vision Plus VP2 low noise, high gain amplifier, the 260 provides strong performance in medium to poor signal areas.

Being lightweight and compact and supplied with a number of standard fitting options being, suction pad base, pole or wall mount, it's the

perfect companion where space is an issue.

ompatible with all the masts in the Vision Plus
Range or any 25 mm diameter mast.