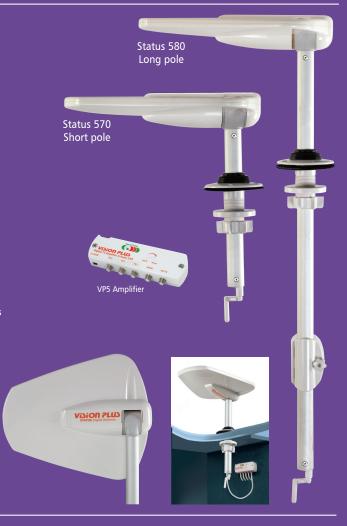

## **STATUS 570 & 580** Digital Antenna Systems

Now in its third generation since its launch in 2001 and still the industry's No.1 fitted Directional Antenna. Each evolution improving on the previous by adding additional features and enhanced levels of perfor-

Designed as a permanently fitted antenna and based on a brand-new LTE protected dipole ensuring improved performance and compliance to the latest standards.

- Designed and manufactured in the UK
- Roof mounted amplified antenna and mast
- Powerful Digital UHF, FM & DAB performance
- Integrated Amplifier and TV Signal Finder
- Triple TV outlets with signal gain adjustment
- Dedicated radio outlet for FM & DAB radio
- Height, direction & orientation adjustable from inside
- Cants 90 degrees to receive vertical & horizontal signals
- Combination winder handle and polarisation gauge
- Designed for installation in most overhead lockers
- Low profile, head height of only 108mm

Frequency: TV 470-790 MHz

FM Radio 88-108 MHz DAB Radio 220-240 MHz

Dimensions: 412 x 348 x 108mm

Short Mast intrusion into locker: 305-280mm VP5 Amplifier & Signal Finder: 157 x 45 x 29mm